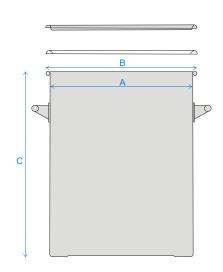

#### 3. Product Information:

| Description                     | Stainless Storage Drum 50L                                                                                                                                                                                                        |   |
|---------------------------------|-----------------------------------------------------------------------------------------------------------------------------------------------------------------------------------------------------------------------------------|---|
| Materials of Construction:      | <ul> <li>Body: 316L stainless steel</li> <li>Lid: 316L stainless steel</li> <li>Clamp: 304 stainless steel</li> <li>Handles: 304 stainless steel</li> <li>Gasket: Silicone (FDA 177.2600 compliant &amp; BSE/TSE free)</li> </ul> |   |
| Nominal Volume:                 | 50 Litres                                                                                                                                                                                                                         |   |
| Brimful Volume:                 | 52 Litres                                                                                                                                                                                                                         |   |
| Method of Construction:         | Welds ground and polished                                                                                                                                                                                                         |   |
| Surface Finish:                 | Better than 0.5 microns Ra                                                                                                                                                                                                        |   |
| Dimensions                      | A = 394 mm<br>B = 414 mm<br>C = 430 mm                                                                                                                                                                                            |   |
| Drum Wall Thickness:            | 1.2mm                                                                                                                                                                                                                             |   |
| Graduation Marks:               | None                                                                                                                                                                                                                              |   |
| Handles:                        | 2 side handles welded onto patch plates                                                                                                                                                                                           |   |
| Weight:                         | 8.6 Kg (body + gasket + lid + clamp)                                                                                                                                                                                              |   |
| BSE/TSE statement:              | All polishing compounds used in the manufacture of this product an of vegetable origin.                                                                                                                                           | e |
| Recommended Storage Conditions: | Dry and ambient temperature                                                                                                                                                                                                       |   |
|                                 | Cirrodu                                                                                                                                                                                                                           |   |