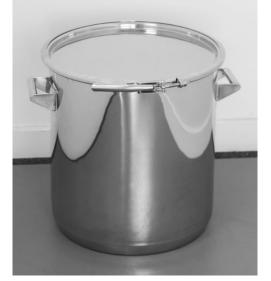

Specification Number: A126-50

Revision: Date Issued:

08 14-Aug-20

- 1. Part Number:
- A126-50

2. Photograph:

#### 3. Product Information:

| Description                     | Stainless Storage Drum 50L                                                                                                                                                                                                        |   |
|---------------------------------|-----------------------------------------------------------------------------------------------------------------------------------------------------------------------------------------------------------------------------------|---|
| Materials of Construction:      | <ul> <li>Body: 316L stainless steel</li> <li>Lid: 316L stainless steel</li> <li>Clamp: 304 stainless steel</li> <li>Handles: 304 stainless steel</li> <li>Gasket: Silicone (FDA 177.2600 compliant &amp; BSE/TSE free)</li> </ul> |   |
| Nominal Volume:                 | 50 Litres                                                                                                                                                                                                                         |   |
| Brimful Volume:                 | 52 Litres                                                                                                                                                                                                                         |   |
| Method of Construction:         | Welds ground and polished                                                                                                                                                                                                         |   |
| Surface Finish:                 | Better than 0.5 microns Ra                                                                                                                                                                                                        |   |
| Dimensions                      | A = 394 mm<br>B = 414 mm<br>C = 430 mm                                                                                                                                                                                            |   |
| Drum Wall Thickness:            | 1.2mm                                                                                                                                                                                                                             |   |
| Graduation Marks:               | None                                                                                                                                                                                                                              |   |
| Handles:                        | 2 side handles welded onto patch plates                                                                                                                                                                                           |   |
| Weight:                         | 8.6 Kg (body + gasket + lid + clamp)                                                                                                                                                                                              |   |
| BSE/TSE statement:              | All polishing compounds used in the manufacture of this product an of vegetable origin.                                                                                                                                           | e |
| Recommended Storage Conditions: | Dry and ambient temperature                                                                                                                                                                                                       |   |
|                                 | Cirrodu                                                                                                                                                                                                                           |   |